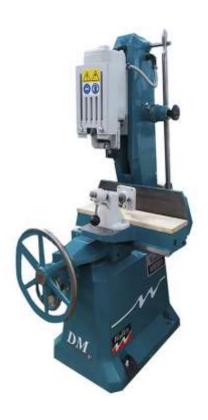

# **DM**<sub>V</sub> Hollow Chisel Morticer Factory Rebuild

### **TECHNICAL SPECIFICATION**

25 mm **Mortise Capacity** 

Timber Capacity with 100mm Chisel 250mm deep x 200mm wide

> Size of Table 560 x 150 mm

**Longitudinal Movement of Table** 480 mm

**Lateral Movement of Table** 100 mm

**Speed of Mortising Head Spindle** 2800 rpm at 50 Hz

**Output Power of Motor** 1.5 kW

Net Weight 330 kg

#### **STANDARD MACHINE FEATURES:**

- Vibratory Head.
- Set of Adapter Brushes.
- Lockable Isolator.
- Control Gear with No Volt Release and Overload Protection.
- Chisel Guard.
- 1.5 kW (2hp) Motor.
- Vibrator Disengagement Lever.
- Operating Manual and Service Spanners.