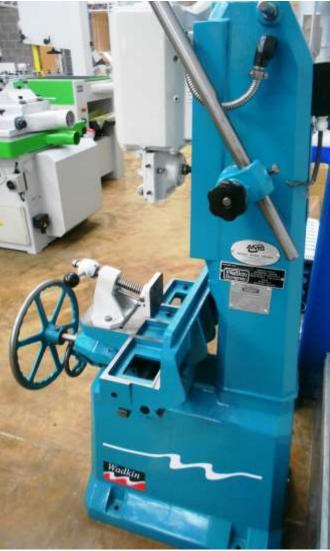

# **DM**<sub>V</sub> Hollow Chisel Morticer Factory Rebuild

### **TECHNICAL SPECIFICATION**

25 mm **Mortise Capacity** 

Timber Capacity with 100mm Chisel 250mm deep x 200mm wide

> Size of Table 560 x 150 mm

**Longitudinal Movement of Table** 480 mm

**Lateral Movement of Table** 100 mm

**Speed of Mortising Head Spindle** 2800 rpm at 50 Hz

**Output Power of Motor** 1.5 kW

Net Weight 330 kg

#### **STANDARD MACHINE FEATURES:**

- Vibratory Head.
- Set of Adapter Brushes.
- Lockable Isolator.
- Control Gear with No Volt Release and Overload Protection.
- Chisel Guard.
- 1.5 kW (2hp) Motor.
- Vibrator Disengagement Lever.
- Operating Manual and Service Spanners.