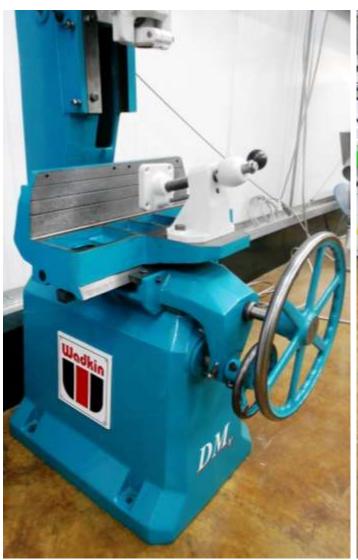

# **DM**<sub>V</sub> Hollow Chisel Morticer Factory Rebuild

### **TECHNICAL SPECIFICATION**

25 mm **Mortise Capacity** 

Timber Capacity with 100mm Chisel 250mm deep x 200mm wide

> Size of Table 560 x 150 mm

**Longitudinal Movement of Table** 480 mm

**Lateral Movement of Table** 100 mm

**Speed of Mortising Head Spindle** 2800 rpm at 50 Hz

**Output Power of Motor** 1.5 kW

Net Weight 330 kg

#### **STANDARD MACHINE FEATURES:**

- Vibratory Head.
- Set of Adapter Brushes.
- Lockable Isolator.
- Control Gear with No Volt Release and Overload Protection.
- Chisel Guard.
- 1.5 kW (2hp) Motor.
- Vibrator Disengagement Lever.
- Operating Manual and Service Spanners.